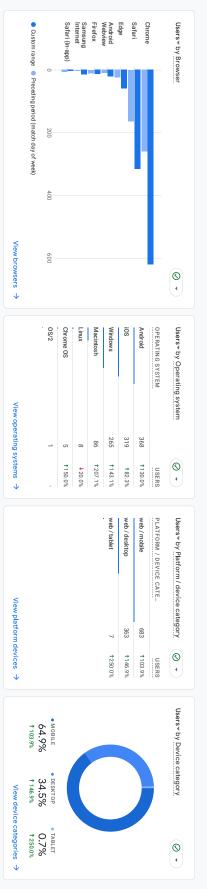

| -          |                         | View pages and screens → | and o    | View                                 | View user acquisition $\rightarrow$ | View use                                          |                                                                                |
|------------|-------------------------|--------------------------|----------|--------------------------------------|-------------------------------------|---------------------------------------------------|--------------------------------------------------------------------------------|
| 6          | Moto G Power (2022)     | <b>†</b> 169.5%          | 159      | Soul to Soul - Mid-America R         |                                     |                                                   | Aug Sep Oct<br>Aug Sep Oct<br>— Custom == Preceding period (match day of week) |
| 10         | Firefox                 | <b>†</b> 172.1%          | 166      | Online Meetings - Mid-Ameri          |                                     |                                                   | 2                                                                              |
| 33         | G21                     | <b>†</b> 145.6%          | 221      | Meeting Finder - Mid-Americ          |                                     |                                                   | OL AAAAAAAAAAAAAAAAAAAAAAAAAAAAAAAAAAAA                                        |
| 57         | Edge                    | t227.4%                  | 239      | Printable Meeting Lists - Mid        | 22 183.3%                           | Organic Social                                    | 11Mm WW NM NM AM AN MUM M 20                                                   |
| 84         | Safari                  | 1573.8%                  | 283      | Convention - Mid-America Re          | 78 1143.8%                          | Referral                                          |                                                                                |
| 206        | Chrome                  | <b>†</b> 101.0%          | 806      | Events - Mid-America Region          | 419 1109.5%                         | Direct                                            | 30                                                                             |
| 313        | iPhone                  | <b>†</b> 155.2%          | 1.3K     | Mid-America Region of NA H           | 485 <b>†</b> 103.8%                 | Organic Search                                    | 40                                                                             |
|            | DEVICE MODEL            | VIEWS                    |          | PAGE TITLE AND SCREEN                | NEW USERS                           | FIRST USER DEFAULT CHA                            | 117.8% f108.3%                                                                 |
| nodel≪ ⊗ ∢ | Users▼ by Device model▼ | (S)<br>(*                | en class | Views by Page title and screen class | (S)<br>•                            | New users by<br>First user default channel group▼ | Users New Users                                                                |